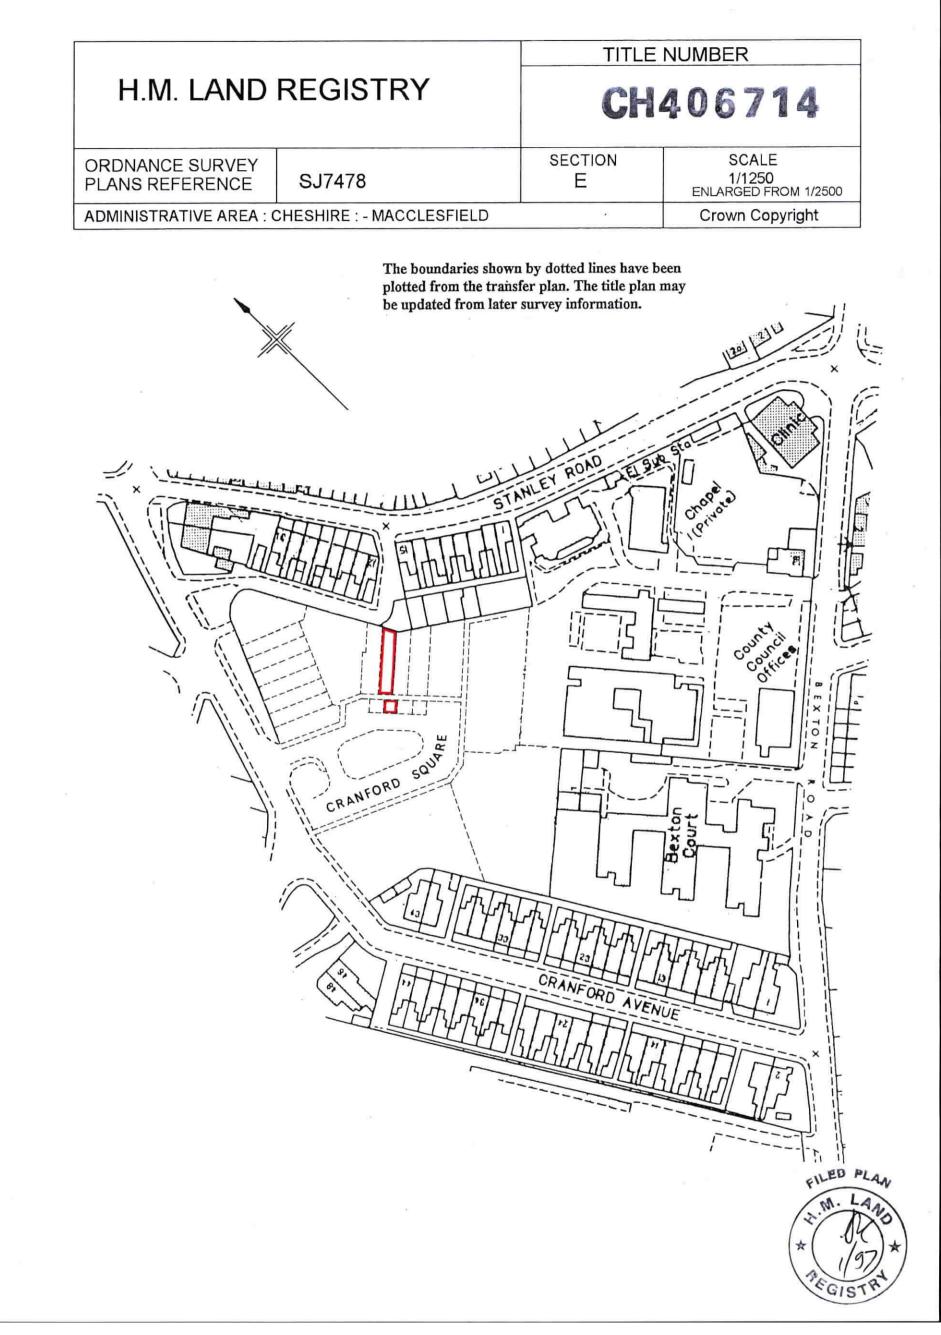

This is a print of the view of the title plan obtained from HM Land Registry showing the state of the title plan on 13 February 2024 at 08:53:56. This title plan shows the general position, not the exact line, of the boundaries. It may be subject to distortions in scale. Measurements scaled from this plan may not match measurements between the same points on the ground.

This title is dealt with by HM Land Registry, Birkenhead Office.

© Crown Copyright. Produced by HM Land Registry. Reproduction in whole or in part is prohibited without the prior written permission of Ordnance Survey. Licence Number 100026316.